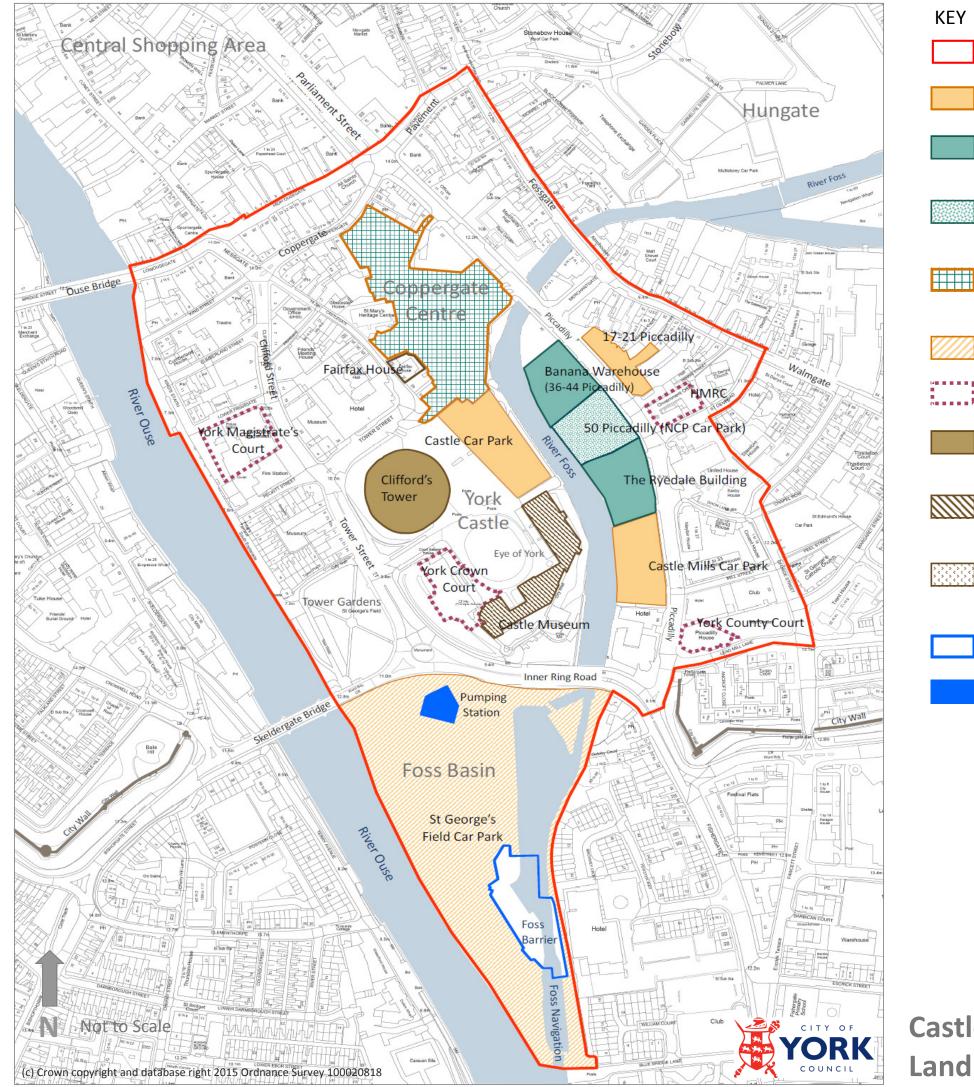

Annex 2 Boundary of York Castle Gateway. Owned by CYC. New high quality mixed use development opportunity. Owned by Steamrock. New high quality mixed use development opportunity. Owned by Northminster. New high quality mixed use development opportunity. Freehold owned by CYC; leasehold owned by Steamrock. Coppergate Centre commercial opportunity. Owned by CYC. Commercial/residential/leisure opportunity. **Public Estate opportunity** Owned by Historic Buildings, Monument Commission for England. Cultural asset. Freehold owned by CYC; leasehold owned by York Museums Trust. Cultural asset. Freehold owned by York Conservation Trust; leasehold owned by York Civic Trust. Cultural asset. Owned by Environment Agency. Foss Barrier flood defence. Owned by Yorkshire Water. Castle Mills Pumping Station.